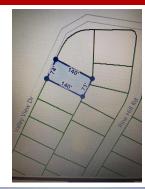

## 15 Valley View Dr Lots 390 & 394BK, Fairfield Bay, AR 72088

» MLS #: 25018753

» Land | Lot: 22,216 ft<sup>2</sup> (0.51 acres)

» More Info: 15ValleyViewDrLots390394BK.IsForSale.com

Landry Greers Ferry Lake Realty LLC. 112 Dave Creek Parkway Fairfield Bay, AR 72088 (501) 884-4663